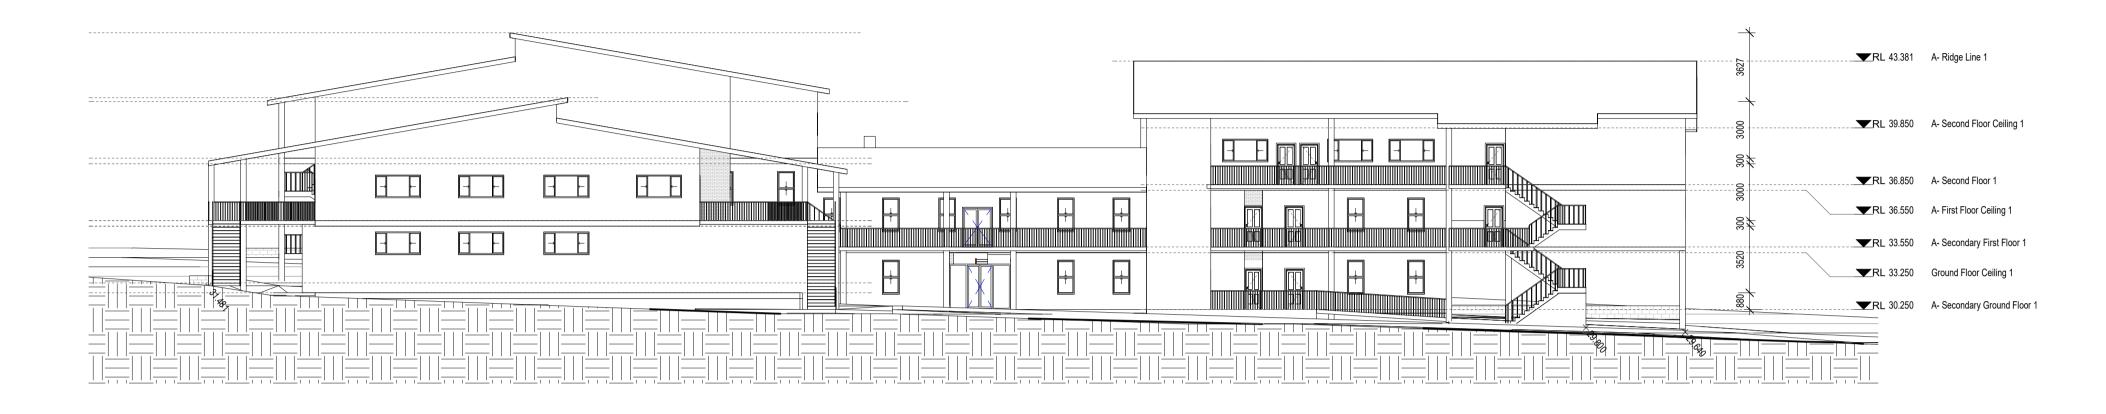

<u>Notes</u>

Measurement no measurem drawings. Any please contact

East Elevation 3 1 : 200

West Elevation 4 1 : 200

Email: info@hamec.com.au ABN: 83 151 568 580

2 South Elevation

1 North Elevation

|                                                                                             | Legend | Scale     | Job no. |
|---------------------------------------------------------------------------------------------|--------|-----------|---------|
| s to be confirmed on site,<br>ents to be scaled of<br>discrepancies are evident<br>t HAMEC. |        | 1 : 200   |         |
|                                                                                             |        | North     | 14-133  |
|                                                                                             |        | 0 10 20 m |         |

|                          |                                                     | +     | <b></b> RL 44.877  | A- Ridge Line 3             |
|--------------------------|-----------------------------------------------------|-------|--------------------|-----------------------------|
| <b></b> RL 41.450        | A- Ridge Line 2                                     |       | <b></b> RL 41.250  | A- Second Floor Ceiling 3   |
|                          |                                                     | 13227 | <b>RL</b> 38.250   | A- Second Floor 3           |
| ▼RL 37.950<br>▼RL 34.950 | A- First Floor Ceiling 2<br>A- Second First Floor 2 |       | <b>RL</b> 37.950   | A- First Floor Ceiling 3    |
|                          |                                                     |       | <b>RL</b> 34.950   | A- First Floor Level 3      |
| - <b>T</b> RL 34.650     | A- Ground Floor Ceiling 2                           |       | <b>RL</b> 34.650   | A- Ground Floor Ceiling 3   |
| <b>T</b> RL 31.130       | A- Secondary Ground Floor 2                         | +     | <b>V</b> RL 31.650 | A- Secondary Ground Floor 3 |

| <b>T</b> RL 44.877 | A- Ridge Line 3             |
|--------------------|-----------------------------|
| ▼RL 41.250         | A- Second Floor Ceiling 3   |
| <b>RL</b> 38.250   | A- Second Floor 3           |
| <b>RL</b> 37.950   | A- First Floor Ceiling 3    |
| <b>T</b> RL 34.950 | A- First Floor Level 3      |
| <b>RL</b> 34.650   | A- Ground Floor Ceiling 3   |
| <b></b> RL 31.650  | A- Secondary Ground Floor 3 |

RL 44.877 A- Ridge Line 3

RL 41.450 A- Ridge Line 2

▼RL 37.950 A- First Floor Ceiling 2

RL 34.950 A- Second First Floor 2

TRL 34.650 A- Ground Floor Ceiling 2

TRL 31.130 A- Secondary Ground Floor 2

| Date:       | Nov / 2015 |
|-------------|------------|
| Drawn By:   | K.Kabbout  |
| Checked By: | H.Dennawi  |
| Sheet no:   | DA - 09.07 |
| Lot no:     | 100        |
| DP no:      | 866504     |
|             |            |