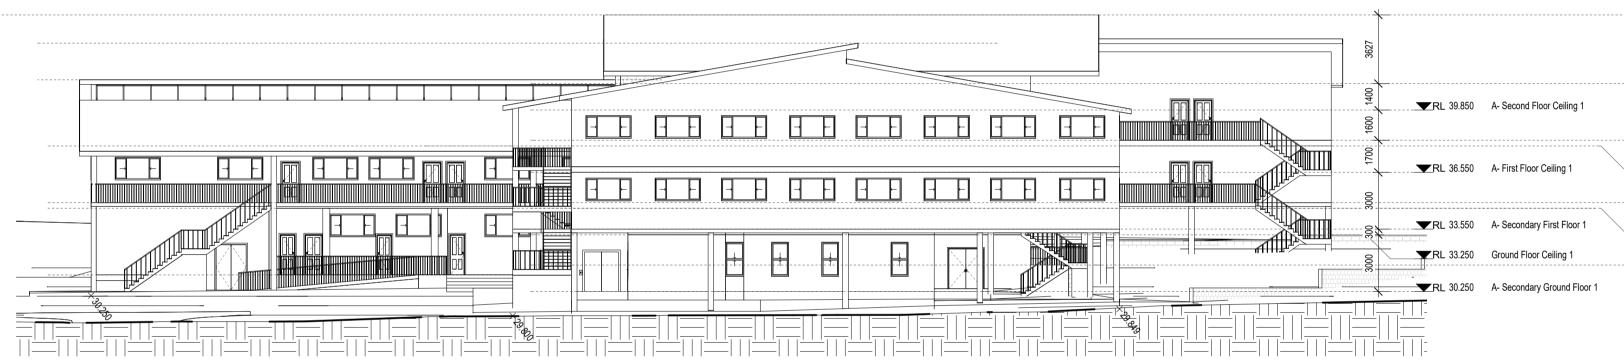

<u>Notes</u>

Measurement no measurem drawings. Any please contact

East Elevation 3 1 : 200

West Elevation 4 1 : 200

Email: info@hamec.com.au ABN: 83 151 568 580

2 South Elevation

1 North Elevation

|                                                                                             | Legend | Scale     | Job no. |
|---------------------------------------------------------------------------------------------|--------|-----------|---------|
| s to be confirmed on site,<br>ents to be scaled of<br>discrepancies are evident<br>t HAMEC. |        | 1 : 200   |         |
|                                                                                             |        | North     | 14-133  |
|                                                                                             |        | 0 10 20 m |         |

|                          |                                                     | +     | <b></b> RL 44.877  | A- Ridge Line 3             |
|--------------------------|-----------------------------------------------------|-------|--------------------|-----------------------------|
| <b></b> RL 41.450        | A- Ridge Line 2                                     |       | <b></b> RL 41.250  | A- Second Floor Ceiling 3   |
|                          |                                                     | 13227 | <b>RL</b> 38.250   | A- Second Floor 3           |
| ▼RL 37.950<br>▼RL 34.950 | A- First Floor Ceiling 2<br>A- Second First Floor 2 |       | <b>RL</b> 37.950   | A- First Floor Ceiling 3    |
|                          |                                                     |       | <b>RL</b> 34.950   | A- First Floor Level 3      |
| - <b>T</b> RL 34.650     | A- Ground Floor Ceiling 2                           |       | <b>RL</b> 34.650   | A- Ground Floor Ceiling 3   |
| <b>T</b> RL 31.130       | A- Secondary Ground Floor 2                         | +     | <b>V</b> RL 31.650 | A- Secondary Ground Floor 3 |

| <b>T</b> RL 44.877 | A- Ridge Line 3             |
|--------------------|-----------------------------|
| ▼RL 41.250         | A- Second Floor Ceiling 3   |
| <b>RL</b> 38.250   | A- Second Floor 3           |
| <b>RL</b> 37.950   | A- First Floor Ceiling 3    |
| <b>T</b> RL 34.950 | A- First Floor Level 3      |
| <b>RL</b> 34.650   | A- Ground Floor Ceiling 3   |
| <b></b> RL 31.650  | A- Secondary Ground Floor 3 |

RL 44.877 A- Ridge Line 3

RL 41.450 A- Ridge Line 2

▼RL 37.950 A- First Floor Ceiling 2

RL 34.950 A- Second First Floor 2

TRL 34.650 A- Ground Floor Ceiling 2

TRL 31.130 A- Secondary Ground Floor 2

| Date:       | Nov / 2015 |
|-------------|------------|
| Drawn By:   | K.Kabbout  |
| Checked By: | H.Dennawi  |
| Sheet no:   | DA - 09.07 |
| Lot no:     | 100        |
| DP no:      | 866504     |
|             |            |