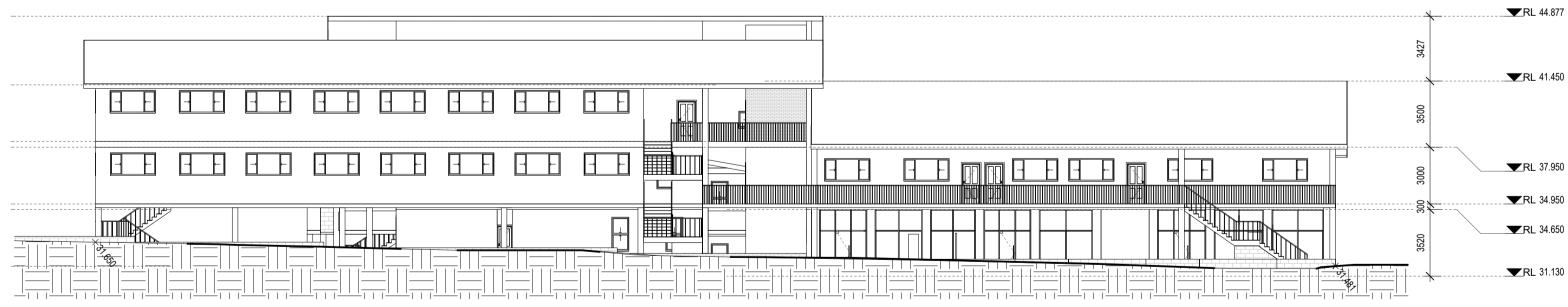

<u>Notes</u>

Measurement no measurem drawings. Any please contact

East Elevation 3 1 : 200

West Elevation 4 1 : 200

Email: info@hamec.com.au ABN: 83 151 568 580

2 South Elevation

1 North Elevation

|                                                                                             | Legend | Scale     | Job no. |
|---------------------------------------------------------------------------------------------|--------|-----------|---------|
| s to be confirmed on site,<br>ents to be scaled of<br>discrepancies are evident<br>t HAMEC. |        | 1 : 200   |         |
|                                                                                             |        | North     | 14-133  |
|                                                                                             |        | 0 10 20 m |         |

|                          |                                                     | +     | <b></b> RL 44.877  | A- Ridge Line 3             |
|--------------------------|-----------------------------------------------------|-------|--------------------|-----------------------------|
| <b></b> RL 41.450        | A- Ridge Line 2                                     |       | <b></b> RL 41.250  | A- Second Floor Ceiling 3   |
|                          |                                                     | 13227 | <b>RL</b> 38.250   | A- Second Floor 3           |
| ▼RL 37.950<br>▼RL 34.950 | A- First Floor Ceiling 2<br>A- Second First Floor 2 |       | <b>RL</b> 37.950   | A- First Floor Ceiling 3    |
|                          |                                                     |       | <b>RL</b> 34.950   | A- First Floor Level 3      |
| - <b>T</b> RL 34.650     | A- Ground Floor Ceiling 2                           |       | <b>RL</b> 34.650   | A- Ground Floor Ceiling 3   |
| <b>T</b> RL 31.130       | A- Secondary Ground Floor 2                         | +     | <b>V</b> RL 31.650 | A- Secondary Ground Floor 3 |

| <b>T</b> RL 44.877 | A- Ridge Line 3             |
|--------------------|-----------------------------|
| ▼RL 41.250         | A- Second Floor Ceiling 3   |
| <b>RL</b> 38.250   | A- Second Floor 3           |
| <b>RL</b> 37.950   | A- First Floor Ceiling 3    |
| <b>T</b> RL 34.950 | A- First Floor Level 3      |
| <b>RL</b> 34.650   | A- Ground Floor Ceiling 3   |
| <b></b> RL 31.650  | A- Secondary Ground Floor 3 |

RL 44.877 A- Ridge Line 3

RL 41.450 A- Ridge Line 2

▼RL 37.950 A- First Floor Ceiling 2

RL 34.950 A- Second First Floor 2

TRL 34.650 A- Ground Floor Ceiling 2

TRL 31.130 A- Secondary Ground Floor 2

| Date:       | Nov / 2015 |
|-------------|------------|
| Drawn By:   | K.Kabbout  |
| Checked By: | H.Dennawi  |
| Sheet no:   | DA - 09.07 |
| Lot no:     | 100        |
| DP no:      | 866504     |
|             |            |